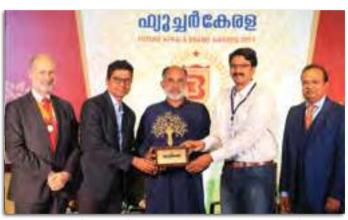

# **Golden Leaf Award 2017**

Hrishikesh R. Nair, Chief Executive Officer, Govt. IT parks-Kerala & Vasanth Varada, Marketing Manager, Technopark, Trivandrum receiving Future Kerala Brand Awards 2017-The Most Vibrant Brand of Kerala, from Alphons Kannanthanam, Minister of State (Independent Charge) for Tourism & IT, Govt. of India; Also seen are: Fabian Hamilton, Member of Parliament, & Shadow Minister for Defence, Peace and Disarmament, UK., and Ranjit Srivenkatesh, Managing Editor, Future Kerala financial daily.