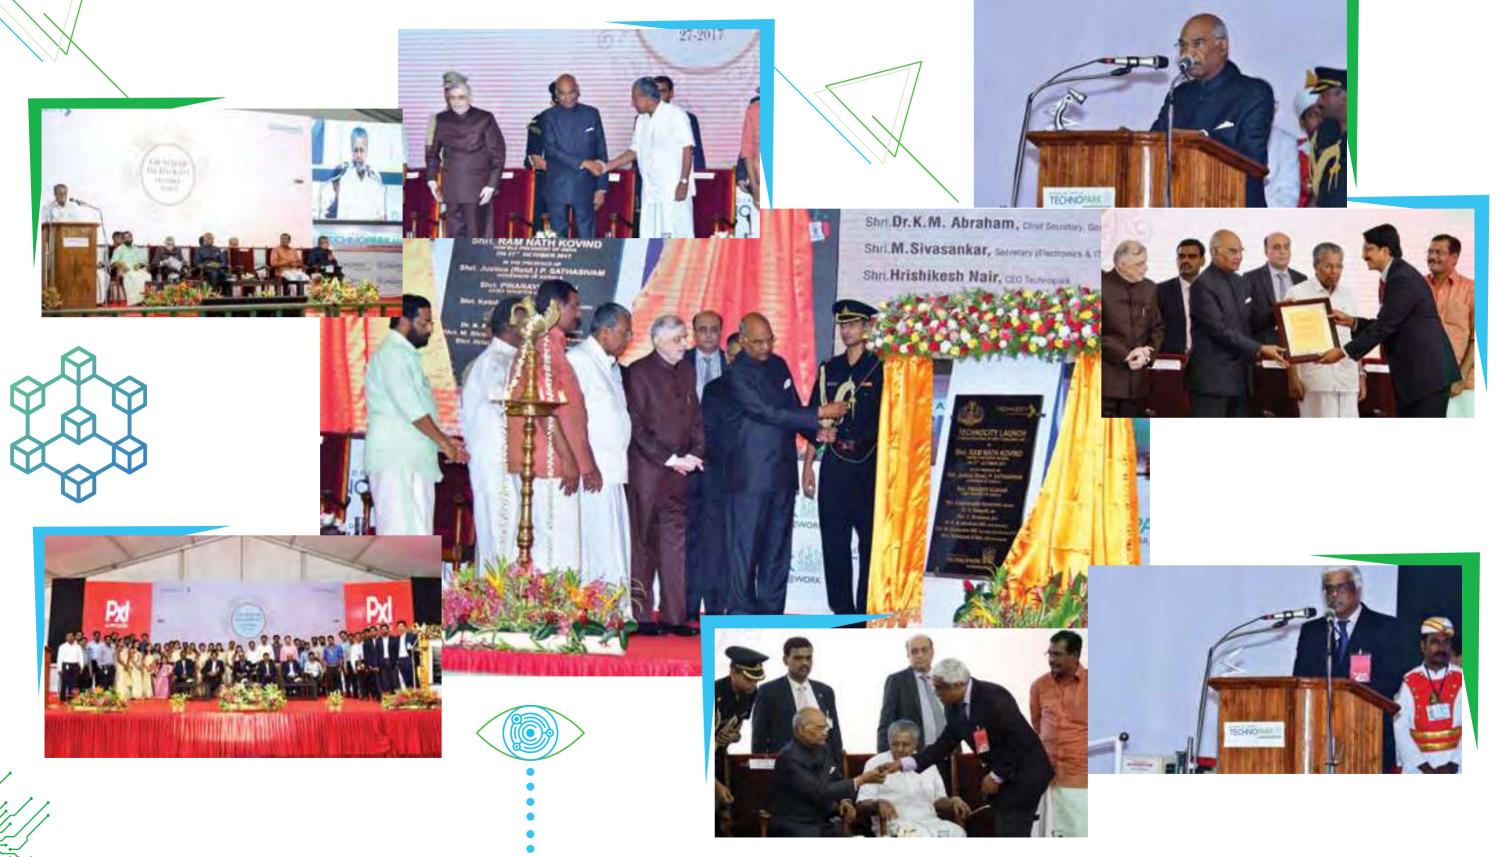

The launch of Technocity along with the foundation stone for first Govt IT building was laid by Hon'ble President of India on 27th October 2017. The construction of the first IT building of 2 lakh sqft in Technocity campus has started. Suntec Business Solutions has started their first IT building of 3.41 lakhs sq.ft on 1st September 2017 at Technocity. IIITMK campus is expected to go live at Technocity in 2018. A 110kV Air Insulated Digital Substation has been rolled out and it will be the first of its kind in India which aims at catering the entire power demand of Technocity campus.

Major milestones by Technopark in FY17-18 are as follows:

- Foundation stone for the 1<sup>st</sup> IT building at Technocity laid on 27th October 2017 by Hon'ble President of India, Shri Ram Nath Kovind.
- Suntec IT Campus at Technocity foundation stone laid on 1st September 2017 by Hon'ble Chief Minister of Kerala, Shri. Pinarayi Vijayan.

# **Technocity Launch**

The launch of Technocity/First IT building Foundation Stone laid by Hon'ble President of India, Shri. Ram Nath Kovind on 27th October 2017. Technocity, a 400 acre campus, with its first Government IT building of 2 lakhs sq.ft.