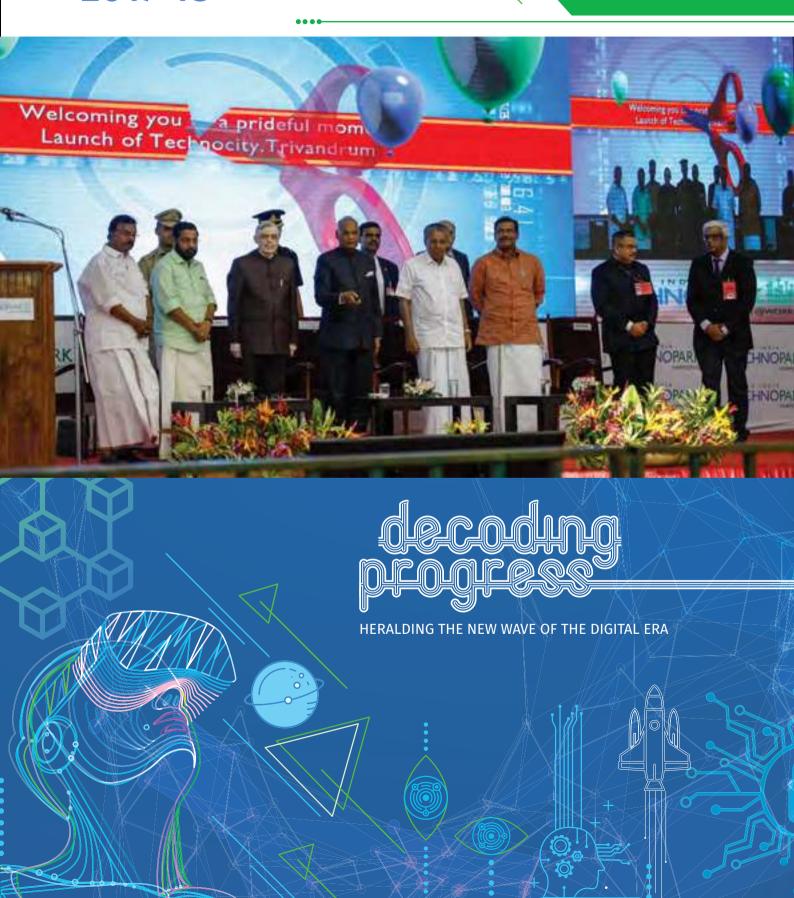

# **Technocity Launch**

The launch of Technocity/First IT building Foundation Stone laid by Hon'ble President of India, Shri. Ram Nath Kovind on 27th October 2017. Technocity, a 400 acre campus, with its first Government IT building of 2 lakhs sq.ft.

# SunTec

SunTec Campus Foundation Stone laid by Hon'ble Chief Minister of Kerala, Shri. Pinarayi Vijayan at Technocity on 1st September 2017. SunTec, a 10-acre campus with its first IT building of 3.4 lakhs sq.ft.