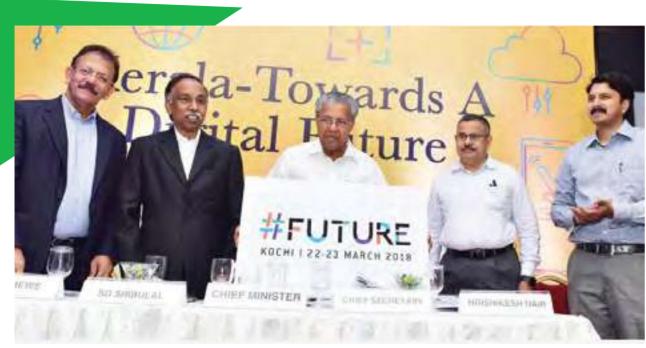

Moving in a growth trajectory, Technopark has charted out an ambitious target of creating 50,000 new jobs by 2021 as part of its efforts to emerge as India's IT powerhouse, with the completion of ongoing projects of Nissan Digital Hub, Tata Consultancy Services, Carnival Infopark, Taurus Investments Holdings 'Down Town project', Suntec Business Solutions, Technopark owned IT building at Technocity & at Technopark Phase 3, IIITMK campus..., etc. Technopark will be able to provide a total of 1,25,000 direct jobs and of 4,00,000 indirect jobs by 2021. # Future, Kerala's first Global Digital expo was conducted on 22nd & 23rd March 2018 which could attract more investors in IT space to Kerala.

The revised IT policy and a focused activity towards development of Information Technology through a expert committee via industry participation will play a strategic role in attracting new multinational companies to the state and creating an IT ecosystem.In March 2018, we have successfully conducted #FUTURE, the state's first of its kind high-profile event that brought together top business leaders and influencers across the world to share their ideas, experiences and expertise for enabling a digital lifestyle for all in the state. The Summit gave birth to Digital Achievers Network (DAN), a global platform which largely focussed towards connecting the wider NRKs, NRIs and Global diaspora for leveraging IT in Kerala.