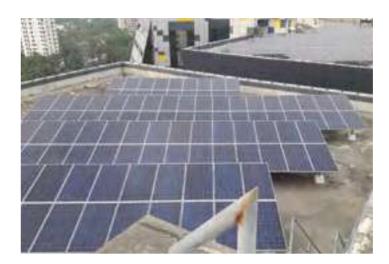

#### 200kWp Roof Top Grid Connected Solar Power Plant at Ganga/Yamuna IT building, Technopark Phase-III

Work Order Value: Rs. 114.93 lakhs

Technopark had implemented a 200kWp Roof top Grid Connected Solar Power Plant at Ganga/ Yamuna IT building Technopark Phase-III. The work was executed by KELTRON under the technical consultancy of ANERT. The project was conceived as a green initiative of Technopark and inorder to partially fulfil the renewable energy purchase obligation of Technopark. The project was completed in March 2018. This plant has generated 148MWh energy till date.