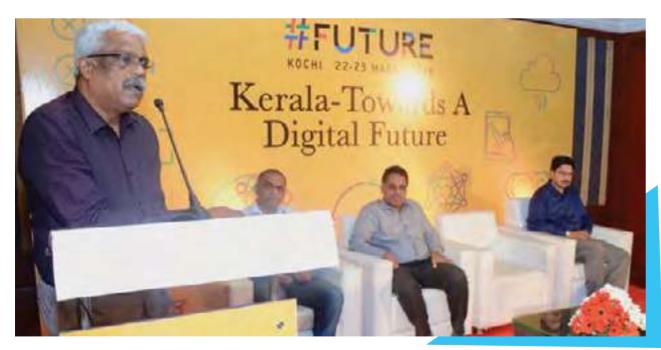

The revised IT policy and a focused activity towards development of Information Technology through a expert committee via industry participation will play a strategic role in attracting new multinational companies to the state and creating an IT ecosystem.In March 2018, we have successfully conducted #FUTURE, the state's first of its kind high-profile event that brought together top business leaders and influencers across the world to share their ideas, experiences and expertise for enabling a digital lifestyle for all in the state. The Summit gave birth to Digital Achievers Network (DAN), a global platform which largely focussed towards connecting the wider NRKs, NRIs and Global diaspora for leveraging IT in Kerala.