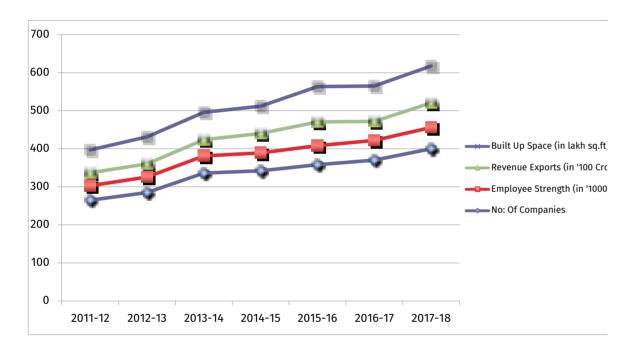

### Year on Year

| Year                                  | 2011-12 | 2012-13 | 2013-14 | 2014-15 | 2015-16 | 2016-17 | 2017-18 |
|---------------------------------------|---------|---------|---------|---------|---------|---------|---------|
| No: Of Companies                      | 265     | 285     | 336     | 342     | 358     | 370     | 400     |
| Employee Strength<br>(in '1000 count) | 38      | 40.52   | 45.39   | 47.1    | 50      | 51.86   | 56      |
| Revenue Exports<br>(in '100 Crore)    | 34      | 34.93   | 42.5    | 51      | 62.5    | 50      | 64.5    |
| Built Up Space<br>(in lakh sq.ft)     | 60      | 71      | 72      | 72      | 93      | 93      | 97      |