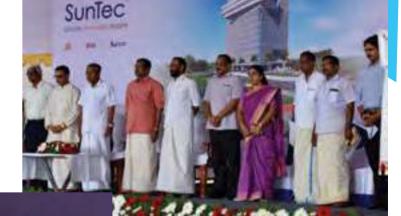

# SunTec

SunTec Campus Foundation Stone laid by Hon'ble Chief Minister of Kerala, Shri. Pinarayi Vijayan at Technocity on 1st September 2017. SunTec, a 10-acre campus with its first IT building of 3.4 lakhs sq.ft.