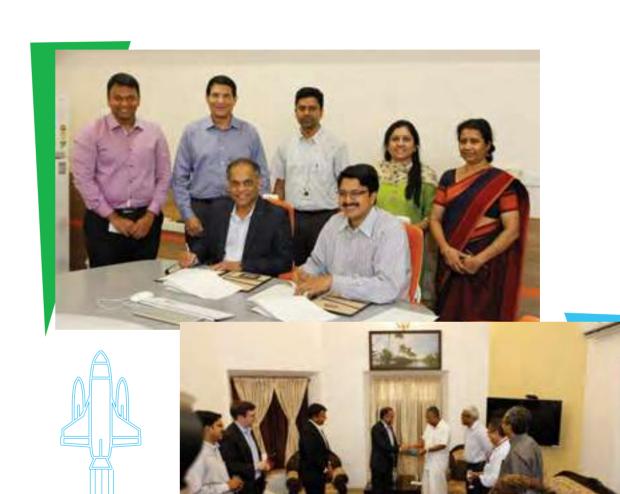

# **Taurus**

Lease agreement executed with Taurus Investments Holdings on 14th March 2018. Taurus Downtown Trivandrum Projects at 20 acres with 33 lakhs sq.ft. IT space and 18 lakhs sq.ft. commercial space.

# **H&R Block India**

Lease agreement executed with H&R Block, the US Giant, world's leading taxation company on 28th March 2018. 27,000 sq.ft IT built up space allocated for 300 employees for their IT backend operations.

# **MARKETING UPDATES**

H&R Block officials meeting CM

Cycloides Inauguration

**Embassy Taurus visit** 

Faya Port80 Disrupt 2017 Summit

Gitex 2017

IPL Winners with Rishiraj Singh IPS

Onam celebrations