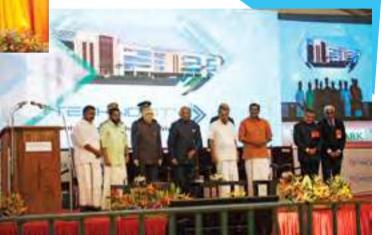

# **Technocity Launch**

The launch of Technocity/First IT building Foundation Stone laid by Hon'ble President of India, Shri. Ram Nath Kovind on 27th October 2017. Technocity, a 400 acre campus, with its first Government IT building of 2 lakhs sq.ft.

The launch of Technocity along with the foundation stone for first Govt IT building was laid by Hon'ble President of India on 27th October 2017. The construction of the first IT building of 2 lakh sqft in Technocity campus has started. Suntec Business Solutions has started their first IT building of 3.41 lakhs sq.ft on 1st September 2017 at Technocity. IIITMK campus is expected to go live at Technocity in 2018. A 110kV Air Insulated Digital Substation has been rolled out and it will be the first of its kind in India which aims at catering the entire power demand of Technocity campus.