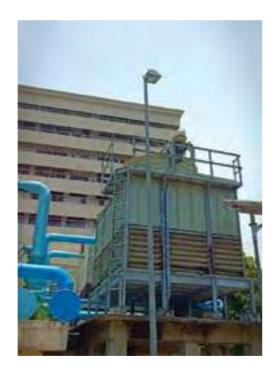

#### SITC of Chiller and Cooling Tower at Thejaswini Building

Work Order Value: Rs. 92.16 lakhs

Technopark had installed 350 TR water cooled screw chiller unit, 350 TR counter flow cooling tower with connected piping, valves and accessories and integration with the existing chiller plant at Thejaswini Building in Technopark Phase-I campus. The project was executed by M/s Sterling and Wilson Pvt Ltd under the technical consultancy of Technopark. The work was essential for improving the capacity and efficiency of the chiller plant at Thejaswini Building. The project was completed successfully on December 2017.

#### 200kWp Roof Top Grid Connected Solar Power Plant at Ganga/Yamuna IT building, Technopark Phase-III

Work Order Value: Rs. 114.93 lakhs

Technopark had implemented a 200kWp Roof top Grid Connected Solar Power Plant at Ganga/ Yamuna IT building Technopark Phase-III. The work was executed by KELTRON under the technical consultancy of ANERT. The project was conceived as a green initiative of Technopark and inorder to partially fulfil the renewable energy purchase obligation of Technopark. The project was completed in March 2018. This plant has generated 148MWh energy till date.