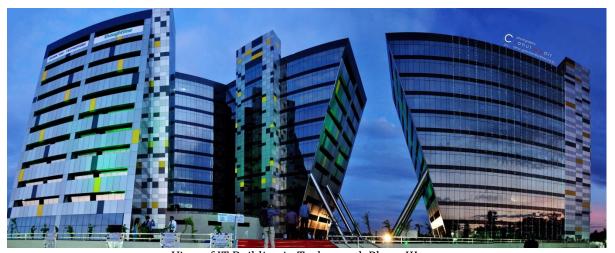

#### i). Construction of 1 million Sq.ft IT Building.

The twin tower IT Building named Ganga & Yamuna was inaugurated on 15/01/2014 by Hon'ble Chief Minister of Kerala Shri.Oommen Chandy in the presence of Shri. P.K. Kunjalikutty, Hon'ble Minister for Industries & IT; Shri. P.H. Kurian IAS, Principal Secretary (Industries & IT); Shri. K.G. Girish Babu, CEO (Technopark).

Structural Glazing and Aluminium cladding works has been completed. Interior finishing works are nearing completion.

View of IT Building in Technopark Phase III