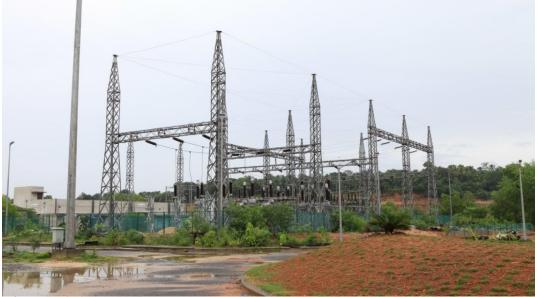

#### ii)110 KV Sub station:

• All works completed and Testing and Commissioning is in progress.

Work progress of 110 kv Substation.