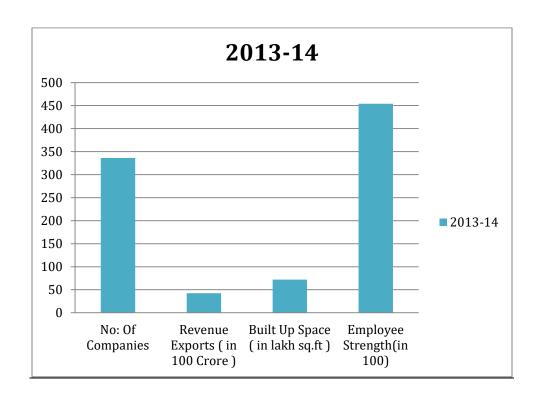

#### **TECHNOPARK Growth Chart**

| Period                       | 2013-14 |
|------------------------------|---------|
| No: Of Companies             | 336     |
| Revenue Exports ( in Crore ) | 4250    |
| Employee Strength            | 45395   |
| Built Up Space ( in sq.ft )  | 7200000 |