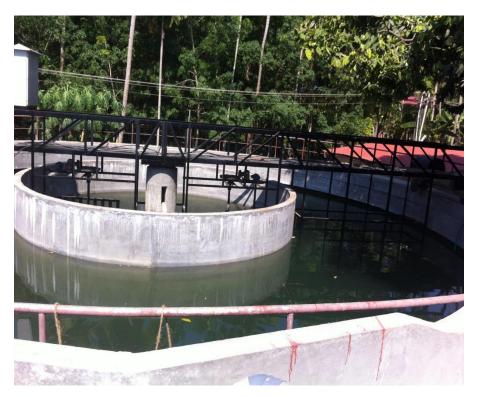

#### ix) STP Works

Waiting for Testing and Commissioning.(pre-testing completed)

- Painting works of the Biogas plant work remaining.
- Pumps erection completed.

#### x) Embankment protection work

Gabion Wall embankment work 100% completed. Rubble masonry work over the gabion completed.

• Gabion wall works at the boat jetty portion remaining.( work awarded to Kerala State Inland Navigation Corporation)