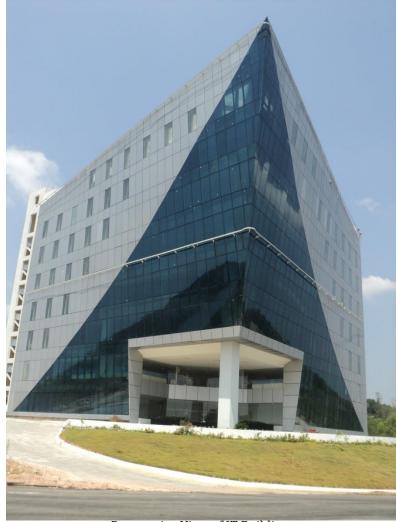

#### i) Construction of IT Building.

- Finishing works are nearing completion.
- HVAC, Electrical, Fire Fighting and Lifts works are completed.
- Structural glazing and Aluminium cladding works are also nearing completion.

Perspective View of IT Building.